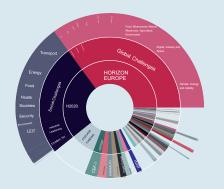

#### Find out which programmes and calls for proposals you can find funding for your projects.

DISTRIBUTION OF THE BUDGET IN THE MAIN EUROPEAN FUNDING PROGRAMMES (2019 - 2022)

•

Analyse the evolution of European funding in the areas of your interest.

BUDGET ALLOCATED TO THE MAIN EUROPEAN FUNDING PROGRAMMES PER YEAR.