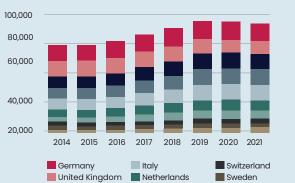

#### Find out which programmes and calls for proposals you can find funding for your projects.

DISTRIBUTION OF THE BUDGET IN THE MAIN EUROPEAN FUNDING PROGRAMMES (2019 - 2022)

•

Analyse the evolution of European funding in the areas of your interest.