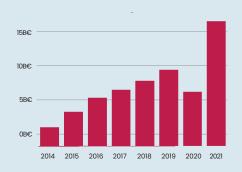

is key

# Kaila

Our intelligent platform

Kaila is a platform developed by Zabala Innovation to boost innovation ecosystems in Europe.

It integrates the main EU open data sources in a single environment.

It offers tools to analyse innovation trends and exploit data on innovation projects approved in Europe.

#### Kaila in one click

Some figures on its power

+519.500 Projects results



+15.500

Funding opportunities

+183.000 Innovative organisations

**K**kaila



#### Find out which programmes and calls for proposals you can find funding for your projects.

DISTRIBUTION OF THE BUDGET IN THE MAIN EUROPEAN FUNDING PROGRAMMES (2019 - 2022)



•

Analyse the evolution of European funding in the areas of your interest.

BUDGET ALLOCATED TO THE MAIN EUROPEAN FUNDING PROGRAMMES PER YEAR.



#### Find out about the geographical areas, countries, and organisations which are carrying out innovation projects in Europe.

**Practical examples** 

NUMBER OF PROJECTS PER YEAR AND COUNTRY

MAP OF PROJECT COORDINATORS (2019-2022)



Belgium

Greece

France

Spain

SVERSE ESTORIA UNITED UNITE

zabala

# Access this information on Kaila.eu

# Register in this QR and get 1 month premium access to our platform